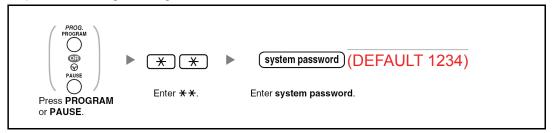

#### System Speed Dials

(With the handset down and the phone idle)

Step 1 - Enter Programming Mode

Step 2 - Program the telephone number to be stored

Step 3 - Press "Cancel" untill the screen displays (Sys-Pgm No?->)