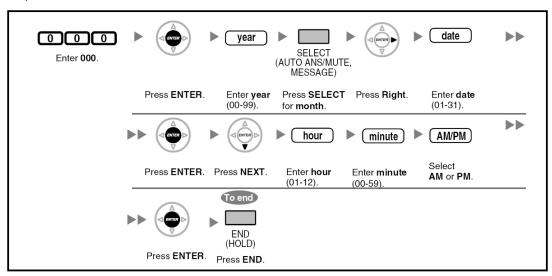

### System Time / Date Change

(With the handset down and the phone idle)

Step 1 - Enter Programming Mode

Step 2

Step 3 - Exit Programming (Lift Phone Handset and Hangup)