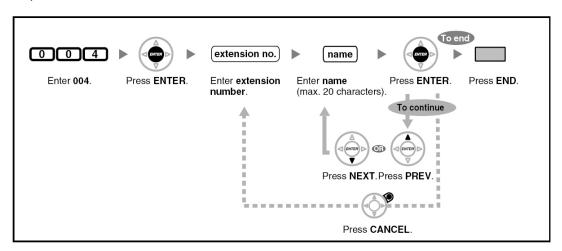

## **Extension Name Change**

(With the handset down and the phone idle)

Step 1 - Enter Programming Mode

Step 2

Step 3 - Exit Programming (Lift Phone Handset and Hangup)