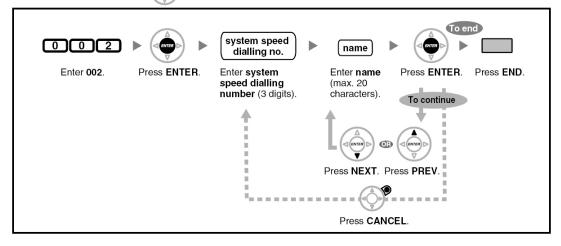

#### System Speed Dials

(With the handset down and the phone idle)

Step 1 - Enter Programming Mode

Step 2 - Program the telephone number to be stored

Step 3 - Press "Cancel" untill the screen displays (Sys-Pgm No?->)

Step 3 - Exit Programming (Lift Phone Handset and Hangup)