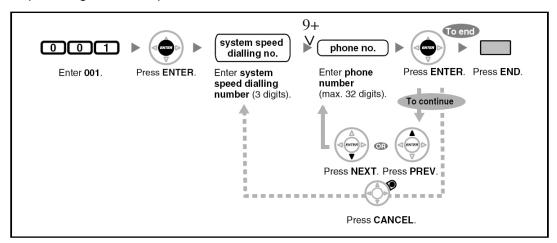

#### System Speed Dials

(With the handset down and the phone idle)

Step 1 - Enter Programming Mode

Step 2 - Program the telephone number to be stored

Step 3 - Press "Cancel" untill the screen displays (Sys-Pgm No?->)