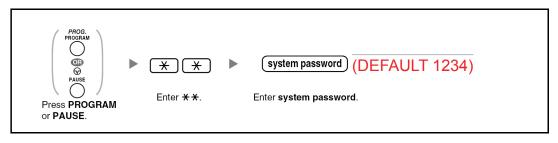

### System Time / Date Change

(With the handset down and the phone idle)

Step 1 - Enter Programming Mode

Step 2

Step 3 - Exit Programming (Lift Phone Handset and Hangup)

#### System Speed Dials

(With the handset down and the phone idle)

Step 1 - Enter Programming Mode

Step 2 - Program the telephone number to be stored

Step 3 - Press "Cancel" untill the screen displays (Sys-Pgm No?->)

## **Extension Name Change**

(With the handset down and the phone idle)

Step 1 - Enter Programming Mode

Step 2

Step 3 - Exit Programming (Lift Phone Handset and Hangup)