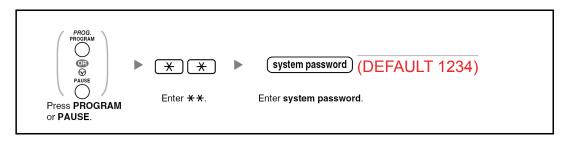

### System Time / Date Change

(With the handset down and the phone idle)

Step 1 - Enter Programming Mode

Step 2

Step 3 - Exit Programming (Lift Phone Handset and Hangup)